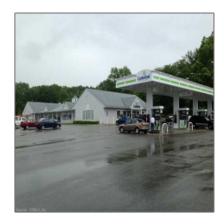

## Commercial For Lease

4,000 Sqft - 188 Westminster Road, Canterbury, Connecticut 06331

## **Basic Details**

Property Type: Commercial For Lease

Listing Type: For Sale

Listing ID: **E267856** 

Price: **\$900** 

Square Footage: **4,000 Sqft** 

Year Built: 2006

Lot Area: 2.33 Acre

## Address Map

Country: US

State: CT

County: Windham

City: Canterbury

Zipcode: **06331** 

Street: Westminster

Street Number: 188