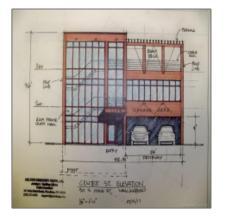

## **Commercial For Lease**

6,000 Sqft - 361 Center Street, Wallingford, Connecticut 06492