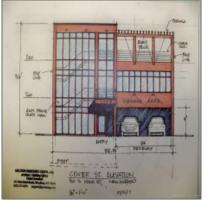

## **Commercial For Lease**

6,000 Sqft - 361 Center Street, Wallingford, Connecticut 06492