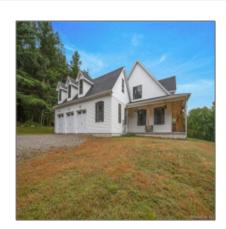

## Single Family For Sale

5,550 Sqft - 1 Goose Lane, Tolland, Connecticut 06084

## **Basic Details**

**Single Family For** Property Type: Sale Listing Type: For Sale Listing ID: 170599285 \$1,200,000 Price: Bedrooms: 5 Rooms: **10** Bathrooms: 3 2 Half Bathrooms: Square Footage: 5,550 Sqft Year Built: 2024 Lot Area: 25 Acre