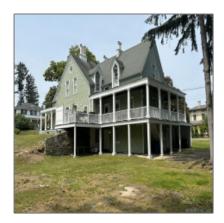

## Single Family For Sale

3,173 Sqft - 231 Broadway, Norwich, Connecticut 06360

## Basic **Details**

| Property Type:  | Single Family For<br>Sale |  |
|-----------------|---------------------------|--|
| Listing Type:   | For Sale                  |  |
| Listing ID:     | 170579862                 |  |
| Price:          | \$439,900                 |  |
| Bedrooms:       | 5                         |  |
| Rooms:          | 11                        |  |
| Bathrooms:      | 2                         |  |
| Square Footage: | 3,173 Sqft                |  |
| Year Built:     | 1887                      |  |
| Lot Area:       | <b>0.65 Acre</b>          |  |

## Features

| <br>Heating System: | Steam                        |
|---------------------|------------------------------|
| <br>Cooling System: | Ceiling Fans, Window<br>Unit |
| <br>Basement:       | Full, Full With Walk-out     |
| <br>Roof Deck:      | Asphalt Shingle              |