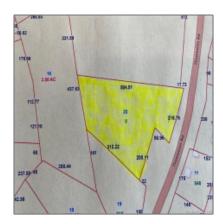

## Lots And Land For Sale

- Lot#16A Highmeadow Road, Watertown, Connecticut 06795

## Address Map

| Country:               | US                    |  |
|------------------------|-----------------------|--|
| State:                 | CT                    |  |
| County:                | Litchfield            |  |
| City:                  | Watertown             |  |
| Zipcode:               | 06795                 |  |
|                        |                       |  |
| Street:                | Highmeadow            |  |
| Street: Street Number: | Highmeadow<br>Lot#16A |  |
|                        | <u> </u>              |  |
| Street Number:         | Lot#16A               |  |