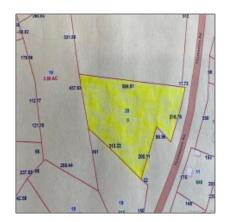

## Lots And Land For Sale

- Lot#16A Highmeadow Road, Watertown, Connecticut 06795

## Address Map

| Country:               | US                    |  |
|------------------------|-----------------------|--|
| State:                 | CT                    |  |
| County:                | Litchfield            |  |
| City:                  | Watertown             |  |
| Zipcode:               | 06795                 |  |
|                        |                       |  |
| Street:                | Highmeadow            |  |
| Street: Street Number: | Highmeadow<br>Lot#16A |  |
|                        | <u> </u>              |  |
| Street Number:         | Lot#16A               |  |