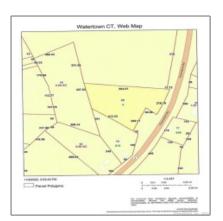

## Lots And Land For Sale

- Lot#16A Highmeadow Road, Watertown, Connecticut 06795

## Address Map

| Country:               | US                    |  |
|------------------------|-----------------------|--|
| State:                 | CT                    |  |
| County:                | Litchfield            |  |
| City:                  | Watertown             |  |
| Zipcode:               | 06795                 |  |
|                        |                       |  |
| Street:                | Highmeadow            |  |
| Street: Street Number: | Highmeadow<br>Lot#16A |  |
|                        | <u> </u>              |  |
| Street Number:         | Lot#16A               |  |