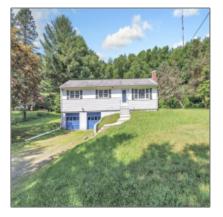

## Single Family For Sale

1,296 Sqft - 635 Booth Hill Road, Shelton, Connecticut 06484

## Basic **Details**

| Property Type:  | Single Family For<br>Sale |  |
|-----------------|---------------------------|--|
| Listing Type:   | For Sale                  |  |
| Listing ID:     | 170582421                 |  |
| Price:          | \$527,900                 |  |
| Bedrooms:       | 3                         |  |
| Rooms:          | 6                         |  |
| Bathrooms:      | 2                         |  |
| Square Footage: | 1,296 Sqft                |  |
| Year Built:     | 1967                      |  |
| Lot Area:       | 1.28 Acre                 |  |

## Address Map

| Country: | US         |
|----------|------------|
| State:   | СТ         |
| County:  | Fairfield  |
| City:    | Shelton    |
| Zipcode: | 06484      |
| Street:  | Booth Hill |

| Street Number: | 635             |
|----------------|-----------------|
| Floor Number:  | 0               |
| Longitude:     | W74° 49' 5.6''  |
| Latitude:      | N41° 16' 42.4'' |