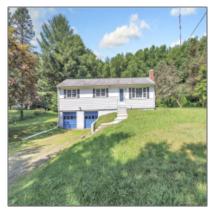

## Single Family For Sale

1,296 Sqft - 635 Booth Hill Road, Shelton, Connecticut 06484

## Basic **Details**

| Property Type:  | Single Family For<br>Sale |  |
|-----------------|---------------------------|--|
| Listing Type:   | For Sale                  |  |
| Listing ID:     | 170582421                 |  |
| Price:          | \$527,900                 |  |
| Bedrooms:       | 3                         |  |
| Rooms:          | 6                         |  |
| Bathrooms:      | 2                         |  |
| Square Footage: | 1,296 Sqft                |  |
| Year Built:     | 1967                      |  |
| Lot Area:       | 1.28 Acre                 |  |

## Address Map

| Country: | US         |
|----------|------------|
| State:   | СТ         |
| County:  | Fairfield  |
| City:    | Shelton    |
| Zipcode: | 06484      |
| Street:  | Booth Hill |

| Street Number: | 635             |
|----------------|-----------------|
| Floor Number:  | 0               |
| Longitude:     | W74° 49' 5.6''  |
| Latitude:      | N41° 16' 42.4'' |