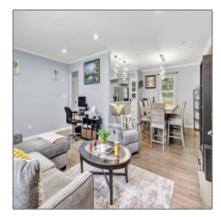

## Single Family For Sale

1,296 Sqft - 635 Booth Hill Road, Shelton, Connecticut 06484

## Basic **Details**

| Property Type:  | Single Family For<br>Sale |  |
|-----------------|---------------------------|--|
| Listing Type:   | For Sale                  |  |
| Listing ID:     | 170582421                 |  |
| Price:          | \$527,900                 |  |
| Bedrooms:       | 3                         |  |
| Rooms:          | 6                         |  |
| Bathrooms:      | 2                         |  |
| Square Footage: | 1,296 Sqft                |  |
| Year Built:     | 1967                      |  |
| Lot Area:       | 1.28 Acre                 |  |