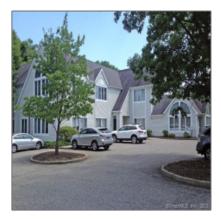

## **Commercial For Sale**

1,676 Sqft - 898 Ethan Allen Highway, Ridgefield, Connecticut 06877

## Basic **Details**

| Property Type:  | Commercial For<br>Sale |  |
|-----------------|------------------------|--|
| Listing Type:   | For Sale               |  |
| Listing ID:     | 170578429              |  |
| Price:          | \$259,000              |  |
| Square Footage: | 1,676 Sqft             |  |
| Year Built:     | 2000                   |  |
| Lot Area:       | <b>0.71 Acre</b>       |  |