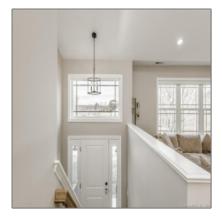

## Basic **Details**

| Property Type:  | Single Family For<br>Sale |  |
|-----------------|---------------------------|--|
| Listing Type:   | For Sale                  |  |
| Listing ID:     | 170577485                 |  |
| Price:          | \$489,900                 |  |
| Bedrooms:       | 3                         |  |
| Rooms:          | 6                         |  |
| Bathrooms:      | 3                         |  |
| Square Footage: | 2,160 Sqft                |  |
| Year Built:     | 2023                      |  |
| Lot Area:       | 96 Acre                   |  |

## Features

| <br>Heating System: | Hot Air                                                                       |
|---------------------|-------------------------------------------------------------------------------|
| <br>Cooling System: | Central Air                                                                   |
| <br>Basement:       | Full, Full With Walk-out,<br>Liveable Space, Fully<br>Finished, Garage Access |
| <br>Roof Deck:      | Asphalt Shingle                                                               |