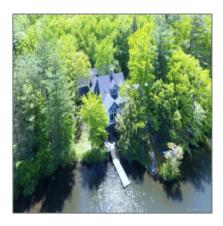

## Single Family For Sale

3,143 Sqft - 272 Brush Hill Road, Litchfield, Connecticut 06759

## **Basic Details**

**Single Family For** Property Type: Sale Listing Type: For Sale Listing ID: 170572184 Price: \$1,525,000 Bedrooms: 3 7 Rooms: 3 Bathrooms: Half Bathrooms: 1 Square Footage: 3,143 Sqft Year Built: 1985 Lot Area: **6.40** Acre