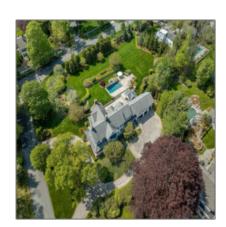

Half Bathrooms: 2

Square Footage: **6,504 Sqft** 

Year Built: 1886

Lot Area: 1.28 Acre

## **Features**

√ Swimming Pool:

In Ground Pool, Gunite, Spa, Salt Water

√ Heating System:

Hot Air

√ Cooling System:

Central Air

√ Basement: