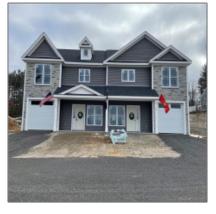

## Condo/co-op For Sale

1,715 Sqft - 12 Valley View Drive, Killingly, Connecticut 06241

## Basic **Details**

| Property Type:  | Condo/co-op For<br>Sale |  |
|-----------------|-------------------------|--|
| Listing Type:   | For Sale                |  |
| Listing ID:     | 170570869               |  |
| Price:          | \$369,900               |  |
| Bedrooms:       | 3                       |  |
| Rooms:          | 8                       |  |
| Bathrooms:      | 2                       |  |
| Half Bathrooms: | 1                       |  |
| Square Footage: | 1,715 Sqft              |  |
| Year Built:     | 2023                    |  |
| Lot Area:       | 0 Acre                  |  |