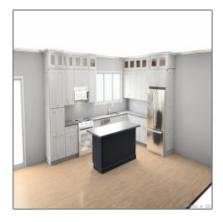

## Basic **Details**

| Property Type:  | Condo/co-op For<br>Sale |  |
|-----------------|-------------------------|--|
| Listing Type:   | For Sale                |  |
| Listing ID:     | 170570869               |  |
| Price:          | \$369,900               |  |
| Bedrooms:       | 3                       |  |
| Rooms:          | 8                       |  |
| Bathrooms:      | 2                       |  |
| Half Bathrooms: | 1                       |  |
| Square Footage: | 1,715 Sqft              |  |
| Year Built:     | 2023                    |  |
| Lot Area:       | 0 Acre                  |  |

## Features

| $\checkmark$ | Heating System: | Baseboard      |
|--------------|-----------------|----------------|
|              | Cooling System: | Central Air    |
| $\checkmark$ | Basement:       | Concrete Floor |