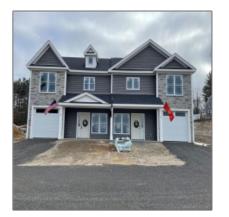

## Condo/co-op For Sale

1,715 Sqft - 12 Valley View Drive, Killingly, Connecticut 06241

## Basic **Details**

| Property Type:  | Condo/co-op For<br>Sale |  |
|-----------------|-------------------------|--|
| Listing Type:   | For Sale                |  |
| Listing ID:     | 170570869               |  |
| Price:          | \$369,900               |  |
| Bedrooms:       | 3                       |  |
| Rooms:          | 8                       |  |
| Bathrooms:      | 2                       |  |
| Half Bathrooms: | 1                       |  |
| Square Footage: | 1,715 Sqft              |  |
| Year Built:     | 2023                    |  |
| Lot Area:       | 0 Acre                  |  |