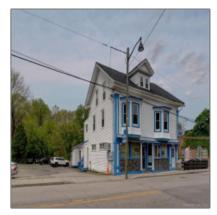

## **Commercial For Sale**

2,121 Sqft - 49 Main Street, Sprague, Connecticut 06330

## Basic Details

| Property Type:  | Commercial For<br>Sale |  |
|-----------------|------------------------|--|
| Listing Type:   | For Sale               |  |
| Listing ID:     | 170569729              |  |
| Price:          | \$490,000              |  |
| Square Footage: | 2,121 Sqft             |  |
| Year Built:     | 1880                   |  |
| Lot Area:       | <b>0.10 Acre</b>       |  |