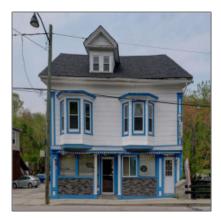

## **Commercial For Sale**

2,121 Sqft - 49 Main Street, Sprague, Connecticut 06330

## Basic Details

| Property Type:  | Commercial For<br>Sale |  |
|-----------------|------------------------|--|
| Listing Type:   | For Sale               |  |
| Listing ID:     | 170569729              |  |
| Price:          | \$490,000              |  |
| Square Footage: | 2,121 Sqft             |  |
| Year Built:     | 1880                   |  |
| Lot Area:       | <b>0.10 Acre</b>       |  |