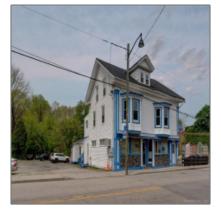

## **Commercial For Sale**

2,121 Sqft - 49 Main Street, Sprague, Connecticut 06330

## Basic Details

| Property Type:  | Commercial For<br>Sale |  |
|-----------------|------------------------|--|
| Listing Type:   | For Sale               |  |
| Listing ID:     | 170569729              |  |
| Price:          | \$490,000              |  |
| Square Footage: | 2,121 Sqft             |  |
| Year Built:     | 1880                   |  |
| Lot Area:       | <b>0.10 Acre</b>       |  |