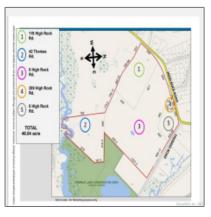

## Basic Details

| Property Type: | Lots And Land For<br>Sale |  |
|----------------|---------------------------|--|
| Listing Type:  | For Sale                  |  |
| Listing ID:    | 170556296                 |  |
| Price:         | \$800,000                 |  |
| Year Built:    | 0                         |  |
| Lot Area:      | 8.85 Acre                 |  |

## $Address \ \underline{Map}$

| US              |                                                                             |
|-----------------|-----------------------------------------------------------------------------|
| СТ              |                                                                             |
| New London      |                                                                             |
| Groton          |                                                                             |
| 06340           |                                                                             |
| Thomas          |                                                                             |
| 42              |                                                                             |
| 0               |                                                                             |
| W73° 56' 29.3'' |                                                                             |
| N41° 19' 48.2'' |                                                                             |
|                 | CT<br>New London<br>Groton<br>06340<br>Thomas<br>42<br>0<br>W73° 56' 29.3'' |