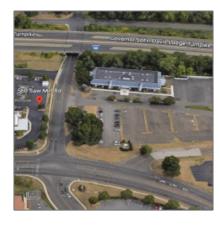

## Commercial For Sale

27,486 Sqft - 560 Saw Mill Road, West Haven, Connecticut 06516

## Address Map

Country: US

State: CT

County: New Haven

City: West Haven

Zipcode: **06516** 

Street: Saw Mill

Street Number: 560