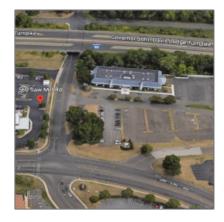

## Commercial For Sale

27,486 Sqft - 560 Saw Mill Road, West Haven, Connecticut 06516

## Address Map

Country: US

State: CT

County: New Haven

City: West Haven

Zipcode: **06516** 

Street: Saw Mill

Street Number: 560