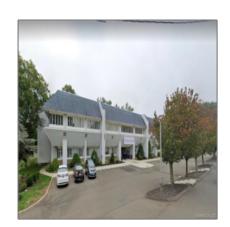

## Commercial For Sale

27,486 Sqft - 560 Saw Mill Road, West Haven, Connecticut 06516

## **Basic Details**

Property Type: Commercial For Sale

Listing Type: For Sale

Listing ID: **170556167** 

Price: **\$2,600,000** 

Square Footage: 27,486 Sqft

Year Built: 1984

Lot Area: 2.36 Acre