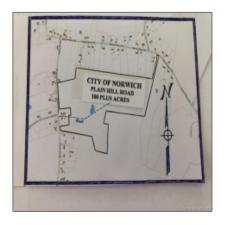

## Address Map

| US              |                                                                                            |
|-----------------|--------------------------------------------------------------------------------------------|
| СТ              |                                                                                            |
| New London      |                                                                                            |
| Norwich         |                                                                                            |
| 06360           |                                                                                            |
| Plain Hill      |                                                                                            |
| 0               |                                                                                            |
| 0               |                                                                                            |
| W73° 53' 51.3'' |                                                                                            |
| N41° 34' 48''   |                                                                                            |
|                 | CT<br>CT<br>New London<br>Norwich<br>06360<br>Plain Hill<br>0<br>0<br>0<br>W73° 53' 51.3'' |