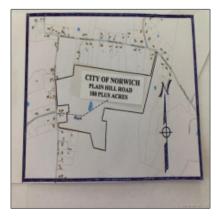

## Address Map

| US              |                                                                                            |
|-----------------|--------------------------------------------------------------------------------------------|
| СТ              |                                                                                            |
| New London      |                                                                                            |
| Norwich         |                                                                                            |
| 06360           |                                                                                            |
| Plain Hill      |                                                                                            |
| 0               |                                                                                            |
| 0               |                                                                                            |
| W73° 53' 51.3'' |                                                                                            |
| N41° 34' 48''   |                                                                                            |
|                 | CT<br>CT<br>New London<br>Norwich<br>06360<br>Plain Hill<br>0<br>0<br>0<br>W73° 53' 51.3'' |