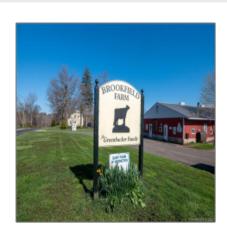

## Lots And Land For Sale

- 148/153 Wallingford Road, Durham, Connecticut 06422

## Address Map

| Country:       | US             |  |
|----------------|----------------|--|
| State:         | CT             |  |
| County:        | Middlesex      |  |
| City:          | Durham         |  |
| Zipcode:       | 06422          |  |
| Street:        | Wallingford    |  |
| Street Number: | 148/153        |  |
| Floor Number:  | 0              |  |
| Longitude:     | W73° 18' 38.6" |  |
| Latitude:      | N41° 28' 37.9" |  |