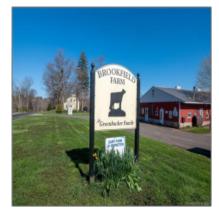

## Single Family For Sale

13,941 Sqft - 148/153 Wallingford Road, Durham, Connecticut 06422

## Basic **Details**

| Property Type:  | Single Family For<br>Sale |  |
|-----------------|---------------------------|--|
| Listing Type:   | For Sale                  |  |
| Listing ID:     | 170484552                 |  |
| Price:          | \$4,500,000               |  |
| Bedrooms:       | 29                        |  |
| Rooms:          | 45                        |  |
| Bathrooms:      | 9                         |  |
| Half Bathrooms: | 2                         |  |
| Square Footage: | 13,941 Sqft               |  |
| Year Built:     | 1916                      |  |
| Lot Area:       | 415 Acre                  |  |