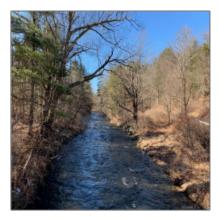

## Lots And Land For Sale

- 118 Morris Road, Washington, Connecticut 06794

## Basic **Details**

| Property Type: | Lots And Land For<br>Sale |  |
|----------------|---------------------------|--|
| Listing Type:  | For Sale                  |  |
| Listing ID:    | 170266555                 |  |
| Price:         | \$749,000                 |  |
| Year Built:    | 0                         |  |
| Lot Area:      | 25.79 Acre                |  |

## Address Map

| Country:       | US              |  |
|----------------|-----------------|--|
| State:         | СТ              |  |
| County:        | Litchfield      |  |
| City:          | Washington      |  |
| Zipcode:       | 06794           |  |
| Street:        | Morris          |  |
| Street Number: | 118             |  |
| Floor Number:  | 0               |  |
| Longitude:     | W74° 43' 40.8'' |  |
| Latitude:      | N41° 41' 11.9'' |  |