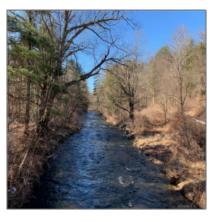

## Lots And Land For Sale

- 118 Morris Road, Washington, Connecticut 06794

## Basic **Details**

| Property Type: | Lots And Land For<br>Sale |  |
|----------------|---------------------------|--|
| Listing Type:  | For Sale                  |  |
| Listing ID:    | 170266555                 |  |
| Price:         | \$749,000                 |  |
| Year Built:    | 0                         |  |
| Lot Area:      | 25.79 Acre                |  |

## Address Map

| Country:       | US              |  |
|----------------|-----------------|--|
| State:         | СТ              |  |
| County:        | Litchfield      |  |
| City:          | Washington      |  |
| Zipcode:       | 06794           |  |
| Street:        | Morris          |  |
| Street Number: | 118             |  |
| Floor Number:  | 0               |  |
| Longitude:     | W74° 43' 40.8'' |  |
| Latitude:      | N41° 41' 11.9'' |  |