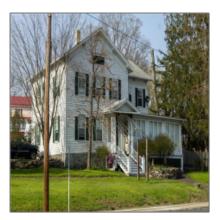

## **Commercial For Sale**

3,965 Sqft - 142 Main Street, Winchester, Connecticut 06098

## Basic **Details**

| Property Type:  | Commercial For<br>Sale |  |
|-----------------|------------------------|--|
| Listing Type:   | For Sale               |  |
| Listing ID:     | 170484455              |  |
| Price:          | \$369,900              |  |
| Square Footage: | 3,965 Sqft             |  |
| Year Built:     | 1900                   |  |
| Lot Area:       | 0.42 Acre              |  |