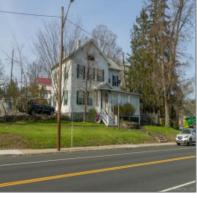

## **Commercial For Sale**

3,965 Sqft - 142 Main Street, Winchester, Connecticut 06098

## Basic **Details**

| Property Type:  | Commercial For<br>Sale |  |
|-----------------|------------------------|--|
| Listing Type:   | For Sale               |  |
| Listing ID:     | 170484455              |  |
| Price:          | \$369,900              |  |
| Square Footage: | 3,965 Sqft             |  |
| Year Built:     | 1900                   |  |
| Lot Area:       | 0.42 Acre              |  |