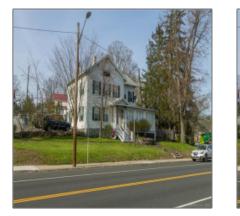

## **Commercial For Sale**

3,965 Sqft - 142 Main Street, Winchester, Connecticut 06098

## Basic **Details**

| Property Type:  | Commercial For<br>Sale |  |
|-----------------|------------------------|--|
| Listing Type:   | For Sale               |  |
| Listing ID:     | 170484455              |  |
| Price:          | \$369,900              |  |
| Square Footage: | 3,965 Sqft             |  |
| Year Built:     | 1900                   |  |
| Lot Area:       | 0.42 Acre              |  |