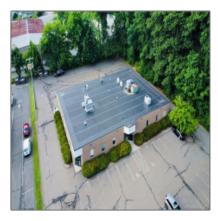

## **Commercial For Sale**

9,020 Sqft - 19 Lunar Drive, Woodbridge, Connecticut 06525

## Basic **Details**

| Property Type:  | Commercial For<br>Sale |  |
|-----------------|------------------------|--|
| Listing Type:   | For Sale               |  |
| Listing ID:     | 170481086              |  |
| Price:          | \$950,000              |  |
| Square Footage: | 9,020 Sqft             |  |
| Year Built:     | 1970                   |  |
| Lot Area:       | 1 Acre                 |  |