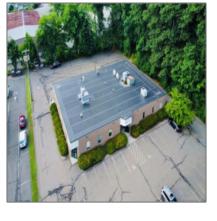

## **Commercial For Sale**

9,020 Sqft - 19 Lunar Drive, Woodbridge, Connecticut 06525

## Basic **Details**

| Property Type:  | Commercial For<br>Sale |  |
|-----------------|------------------------|--|
| Listing Type:   | For Sale               |  |
| Listing ID:     | 170481086              |  |
| Price:          | \$950,000              |  |
| Square Footage: | 9,020 Sqft             |  |
| Year Built:     | 1970                   |  |
| Lot Area:       | 1 Acre                 |  |