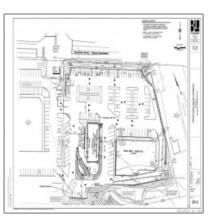

## **Commercial For Lease**

15,754 Sqft - 224 Main Street, Clinton, Connecticut 06413

## Basic **Details**

| Property Type:  | Commercial For<br>Lease |  |
|-----------------|-------------------------|--|
| Listing Type:   | For Sale                |  |
| Listing ID:     | 170480184               |  |
| Price:          | \$1                     |  |
| Square Footage: | 15,754 Sqft             |  |
| Year Built:     | 2022                    |  |
| Lot Area:       | 3.11 Acre               |  |