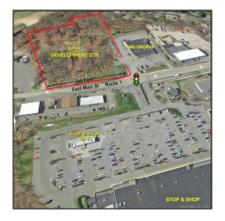

## **Commercial For Lease**

15,754 Sqft - 224 Main Street, Clinton, Connecticut 06413

## Address Map

| Country:       | US              |  |
|----------------|-----------------|--|
| State:         | СТ              |  |
| County:        | Middlesex       |  |
| City:          | Clinton         |  |
| Zipcode:       | 06413           |  |
| Street:        | Main            |  |
| Street Number: | 224             |  |
| Floor Number:  | 0               |  |
| Longitude:     | W73° 29' 36.1'' |  |