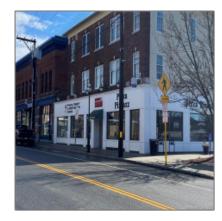

## **Commercial For Sale**

15,096 Sqft - 134 Main Street, Killingly, Connecticut 06239

## Basic **Details**

| Property Type:  | Commercial For<br>Sale |  |
|-----------------|------------------------|--|
| Listing Type:   | For Sale               |  |
| Listing ID:     | 170479800              |  |
| Price:          | \$1,200,000            |  |
| Square Footage: | 15,096 Sqft            |  |
| Year Built:     | 1900                   |  |
| Lot Area:       | 0.20 Acre              |  |