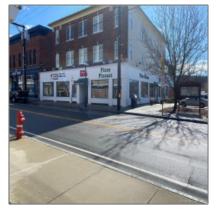

## **Commercial For Sale**

15,096 Sqft - 134 Main Street, Killingly, Connecticut 06239

## Basic **Details**

| Property Type:  | Commercial For<br>Sale |  |
|-----------------|------------------------|--|
| Listing Type:   | For Sale               |  |
| Listing ID:     | 170479800              |  |
| Price:          | \$1,200,000            |  |
| Square Footage: | 15,096 Sqft            |  |
| Year Built:     | 1900                   |  |
| Lot Area:       | 0.20 Acre              |  |