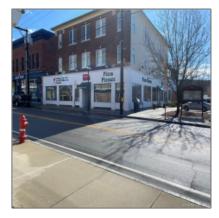

## **Commercial For Sale**

15,096 Sqft - 134 Main Street, Killingly, Connecticut 06239

## Basic **Details**

| Property Type:  | Commercial For<br>Sale |  |
|-----------------|------------------------|--|
| Listing Type:   | For Sale               |  |
| Listing ID:     | 170479800              |  |
| Price:          | \$1,200,000            |  |
| Square Footage: | 15,096 Sqft            |  |
| Year Built:     | 1900                   |  |
| Lot Area:       | 0.20 Acre              |  |