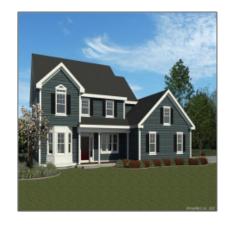

## Single Family For Sale

2,389 Sqft - 230 Silo Road, Bristol, Connecticut 06010

## **Basic Details**

Property Type: Single Family For

Sale

Listing Type: For Sale

Listing ID: **170474562** 

Price: \$610,600

Bedrooms: 4

Rooms: 9

Bathrooms: 2

Half Bathrooms: 1

Square Footage: 2,389 Sqft

Year Built: 2022

Lot Area: **0.45 Acre** 