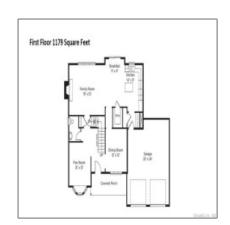

Bathrooms: 2

Half Bathrooms: 1

Square Footage: 2,389 Sqft

Year Built: 2022

Lot Area: **0.45 Acre** 