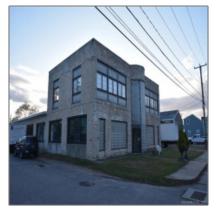

## **Commercial For Lease**

336 Sqft - 65 Cutler Street, Stonington, Connecticut 06378

## Basic **Details**

| Property Type:  | Commercial For<br>Lease |  |
|-----------------|-------------------------|--|
| Listing Type:   | For Sale                |  |
| Listing ID:     | 170459973               |  |
| Price:          | \$650                   |  |
| Square Footage: | 336 Sqft                |  |
| Year Built:     | 1900                    |  |
| Lot Area:       | 0.53 Acre               |  |

## Address Map

| Country:       | US             |  |
|----------------|----------------|--|
| State:         | СТ             |  |
| County:        | New London     |  |
| City:          | Stonington     |  |
| Zipcode:       | 06378          |  |
| Street:        | Cutler         |  |
| Street Number: | 65             |  |
| Floor Number:  | 0              |  |
| Longitude:     | W72° 5' 38.4'' |  |