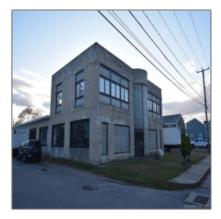

## **Commercial For Lease**

336 Sqft - 65 Cutler Street, Stonington, Connecticut 06378

## Basic **Details**

| Property Type:  | Commercial For<br>Lease |  |
|-----------------|-------------------------|--|
| Listing Type:   | For Sale                |  |
| Listing ID:     | 170459973               |  |
| Price:          | \$650                   |  |
| Square Footage: | 336 Sqft                |  |
| Year Built:     | 1900                    |  |
| Lot Area:       | 0.53 Acre               |  |

## Address Map

| Country:       | US             |  |
|----------------|----------------|--|
| State:         | СТ             |  |
| County:        | New London     |  |
| City:          | Stonington     |  |
| Zipcode:       | 06378          |  |
| Street:        | Cutler         |  |
| Street Number: | 65             |  |
| Floor Number:  | 0              |  |
| Longitude:     | W72° 5' 38.4'' |  |